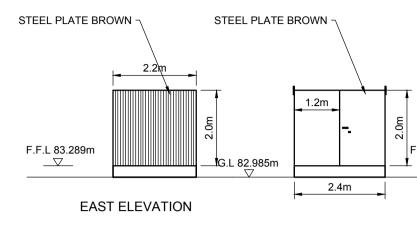

## Project: SUBSTITUTE CONSENT APPLICATION BALLYKEANE BOG, CO OFFALY

| REVISION | Ву | Date | Chk'd | BUILDINGS AND STRUCTURES |    |            |                                                                    |           |       |     |
|----------|----|------|-------|--------------------------|----|------------|--------------------------------------------------------------------|-----------|-------|-----|
|          |    |      |       |                          |    |            |                                                                    |           |       |     |
|          |    |      |       | Dimensions in.METRES     |    |            | Bord                                                               |           |       |     |
|          |    |      |       | Scale. 1:100 @ A1        |    |            | Naturally Driven<br>Bord Na Móna Engineering Department            |           |       |     |
|          |    |      |       | Drawn By. JC 01/04/2020  |    |            | LEABEG, TULLAMORE CO. OFFALY<br>Tel. 057 9345900. Fax. 057 9345160 |           |       |     |
|          |    |      |       | Checked By.              | PN | 03/04/2020 |                                                                    | Revision. | Sheet | : 1 |
|          |    |      |       | Approved By.             | DK | 10/04/2020 | SC-0503-BY-DR005                                                   |           | of    | 1   |