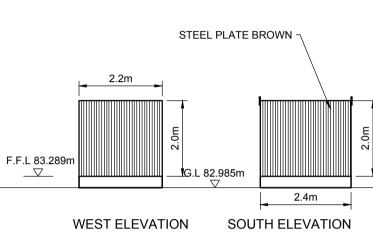

## Project: SUBSTITUTE CONSENT APPLICATION BALLYKEANE BOG, CO OFFALY

| REVISION | Ву | Date | Chk'd | BUILDINGS AND STRUCTURES |    |            |                                                                    |           |       |     |
|----------|----|------|-------|--------------------------|----|------------|--------------------------------------------------------------------|-----------|-------|-----|
|          |    |      |       |                          |    |            |                                                                    |           |       |     |
|          |    |      |       | Dimensions in.METRES     |    |            | Bord                                                               |           |       |     |
|          |    |      |       | Scale. 1:100 @ A1        |    |            | Naturally Driven<br>Bord Na Móna Engineering Department            |           |       |     |
|          |    |      |       | Drawn By. JC 01/04/2020  |    |            | LEABEG, TULLAMORE CO. OFFALY<br>Tel. 057 9345900. Fax. 057 9345160 |           |       |     |
|          |    |      |       | Checked By.              | PN | 03/04/2020 |                                                                    | Revision. | Sheet | : 1 |
|          |    |      |       | Approved By.             | DK | 10/04/2020 | SC-0503-BY-DR005                                                   |           | of    | 1   |