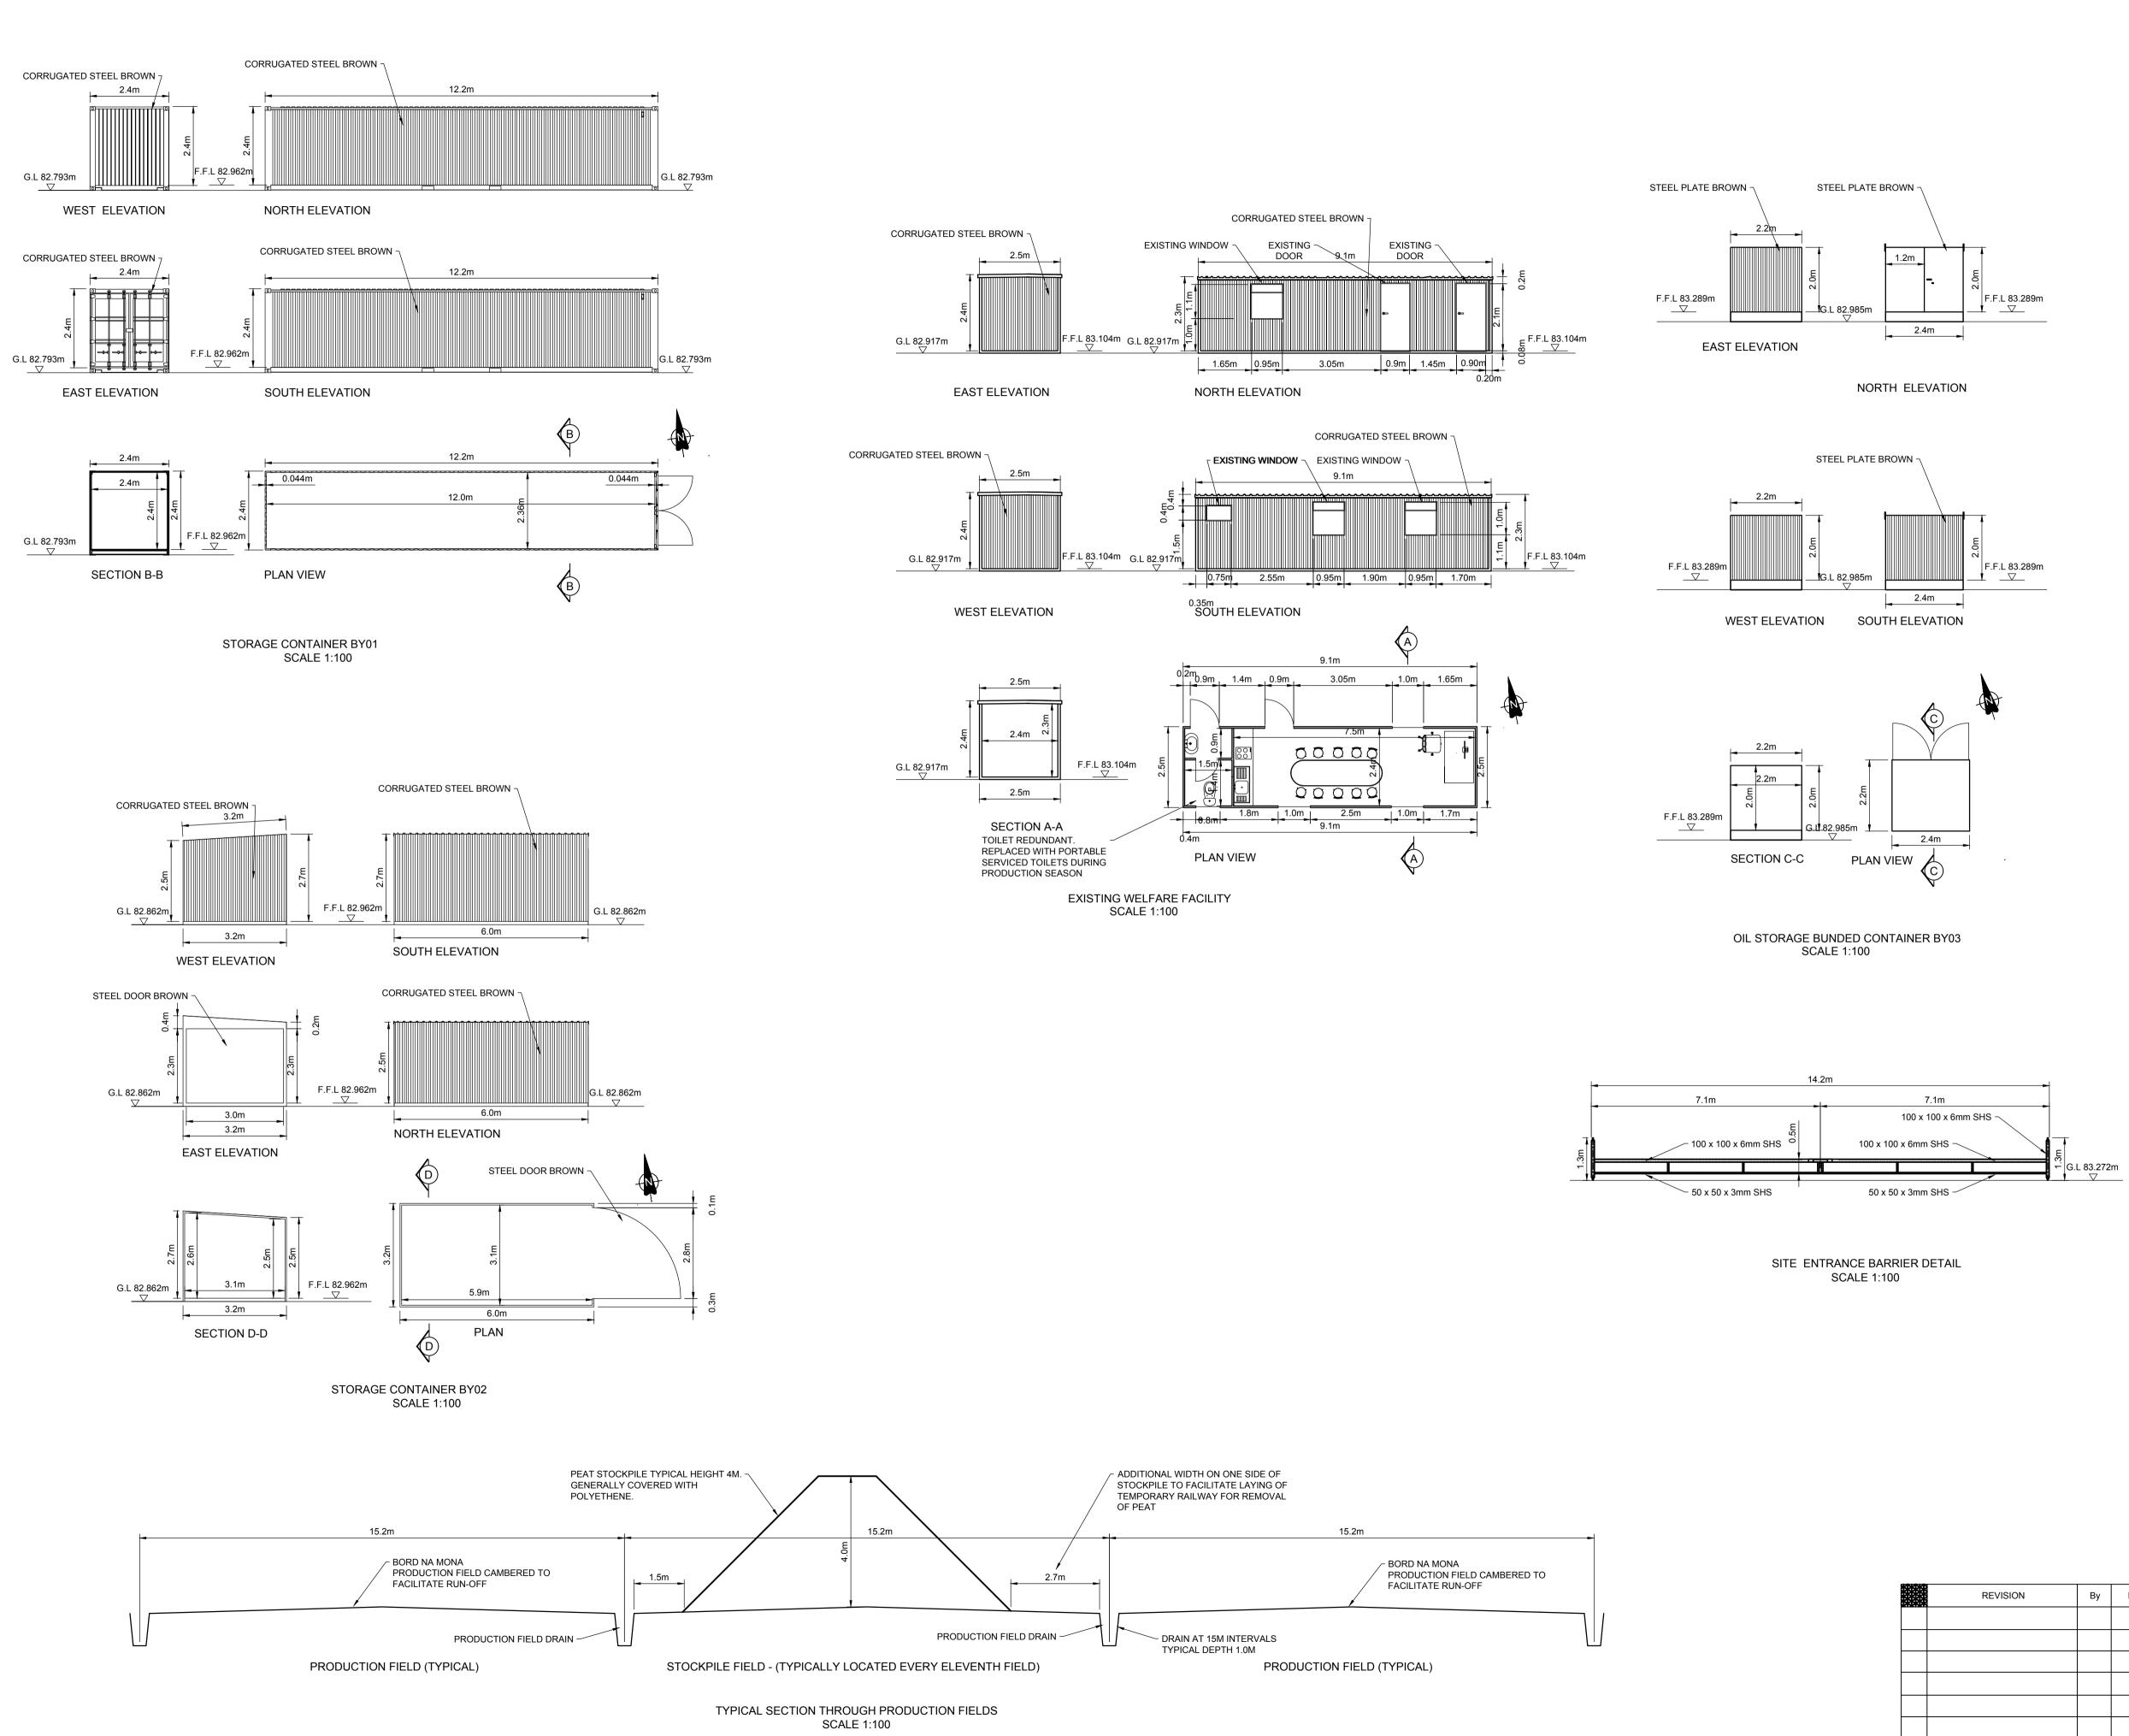

## Project: SUBSTITUTE CONSENT APPLICATION BALLYKEANE BOG, CO OFFALY

| REVISION | Ву | Date | Chk'd | BUILDINGS AND STRUCTURES |    |            |                                                                    |           |       |     |
|----------|----|------|-------|--------------------------|----|------------|--------------------------------------------------------------------|-----------|-------|-----|
|          |    |      |       |                          |    |            |                                                                    |           |       |     |
|          |    |      |       | Dimensions in.METRES     |    |            | Bord                                                               |           |       |     |
|          |    |      |       | Scale. 1:100 @ A1        |    |            | Naturally Driven<br>Bord Na Móna Engineering Department            |           |       |     |
|          |    |      |       | Drawn By. JC 01/04/2020  |    |            | LEABEG, TULLAMORE CO. OFFALY<br>Tel. 057 9345900. Fax. 057 9345160 |           |       |     |
|          |    |      |       | Checked By.              | PN | 03/04/2020 |                                                                    | Revision. | Sheet | : 1 |
|          |    |      |       | Approved By.             | DK | 10/04/2020 | SC-0503-BY-DR005                                                   |           | of    | 1   |