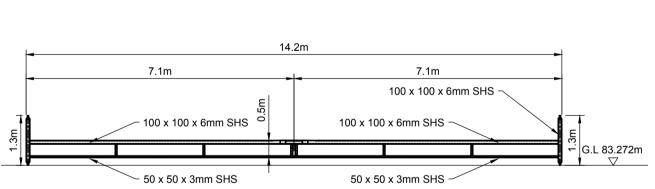

## Project: SUBSTITUTE CONSENT APPLICATION BALLYKEANE BOG, CO OFFALY

| REVISION | Ву | Date | Chk'd | BUILDINGS AND STRUCTURES |    |            |                                                                    |           |       |     |
|----------|----|------|-------|--------------------------|----|------------|--------------------------------------------------------------------|-----------|-------|-----|
|          |    |      |       |                          |    |            |                                                                    |           |       |     |
|          |    |      |       | Dimensions in.METRES     |    |            | Bord                                                               |           |       |     |
|          |    |      |       | Scale. 1:100 @ A1        |    |            | Naturally Driven<br>Bord Na Móna Engineering Department            |           |       |     |
|          |    |      |       | Drawn By. JC 01/04/2020  |    |            | LEABEG, TULLAMORE CO. OFFALY<br>Tel. 057 9345900. Fax. 057 9345160 |           |       |     |
|          |    |      |       | Checked By.              | PN | 03/04/2020 |                                                                    | Revision. | Sheet | : 1 |
|          |    |      |       | Approved By.             | DK | 10/04/2020 | SC-0503-BY-DR005                                                   |           | of    | 1   |